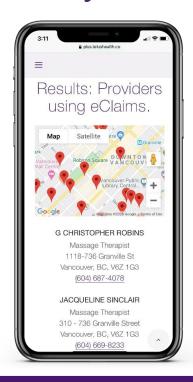

#### eClaims puts you on the map

Stand out from the clutter. Hundreds of searches done daily. telus.com/eClaims