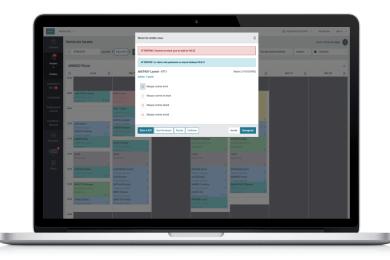

#### Automate revenue-generating tasks

- Complete discharge management
- Callback lists
- Drop off management

A platform that helps your clinic generate more revenue.

#### Centralized location management

- Access real time stats and sales
- Compare locations performance
- Easily share data between locations

Remote management made easy.