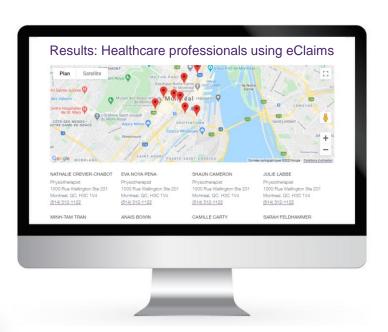

#### eClaims puts you on the map

Stand out from the clutter. Hundreds of searches done daily. telus.com/eClaims